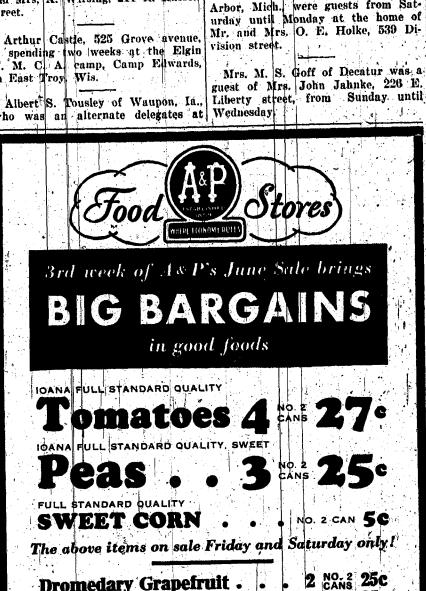

and Mrs. Herman Kuhlman, 309 E. Liberty street, enterthined several weeks with her parents, Mr. street. 25 relatives and friends Thursday

and Mrs. J. B. McCrady, former residents of Barrington. Miss Mary Jane Evans of Crystal Y. M. C. A camp, Camp Elwards,

Lake was a guest of Miss Ruth Holke, in East Troy, Wis. 539 Division street, from Wednesday

Miss Olive McFadden of Cleveland last week.

Mrs. S. L. Landwer and son, Burnell, and Mrs. Roy Upton and son, paca, Wis.

> Marshall McKinnie of Springfield was a guest from Friday until Tues-Drussel of Barrington. Mr. Mesummer.

> Mr. and Mrs. Harry Dockery o Hammond, Ind., who spent the last two weeks with Mr. and Mrs. T. J. Dockery, 130 Garfield street left Tuesday for Eldorado, Kan., where they have planned to spend the sum mer months.7





Cuba township and James Haffner and R. W. Mundhenk of Barrington left Tuesday on a ten days' fishing trip in northern Wisconsin, Mr. and Mrs. E. M. Dye and daughter, Miss Marguerite, and Miss, Ethel Popple and her father are spending two weeks with relatives in You"ll be delig the refreshing temperature New York. cool air from

Mrs, Keith Benner and

vacation with relatives

Minn., spent several days

daughter, left the last of the week for

their home at Clarence, Ia., "after a

Mr. and Mrs. Carl Nordmeier of

this week at the home of Mr. and

Mrs. F. W. Homuth, Grasmere farm.

E. C. Wetten and son, Walton, of

and friends in Barrington.

Mr. and

two weeks'

Morristown,

with

wer

pure

new

ROW in

**JUNE 25** 

KOOLER-AIRE

SATURDAY

operation.

Oscar and Frederick-Radke of Ann Arbo