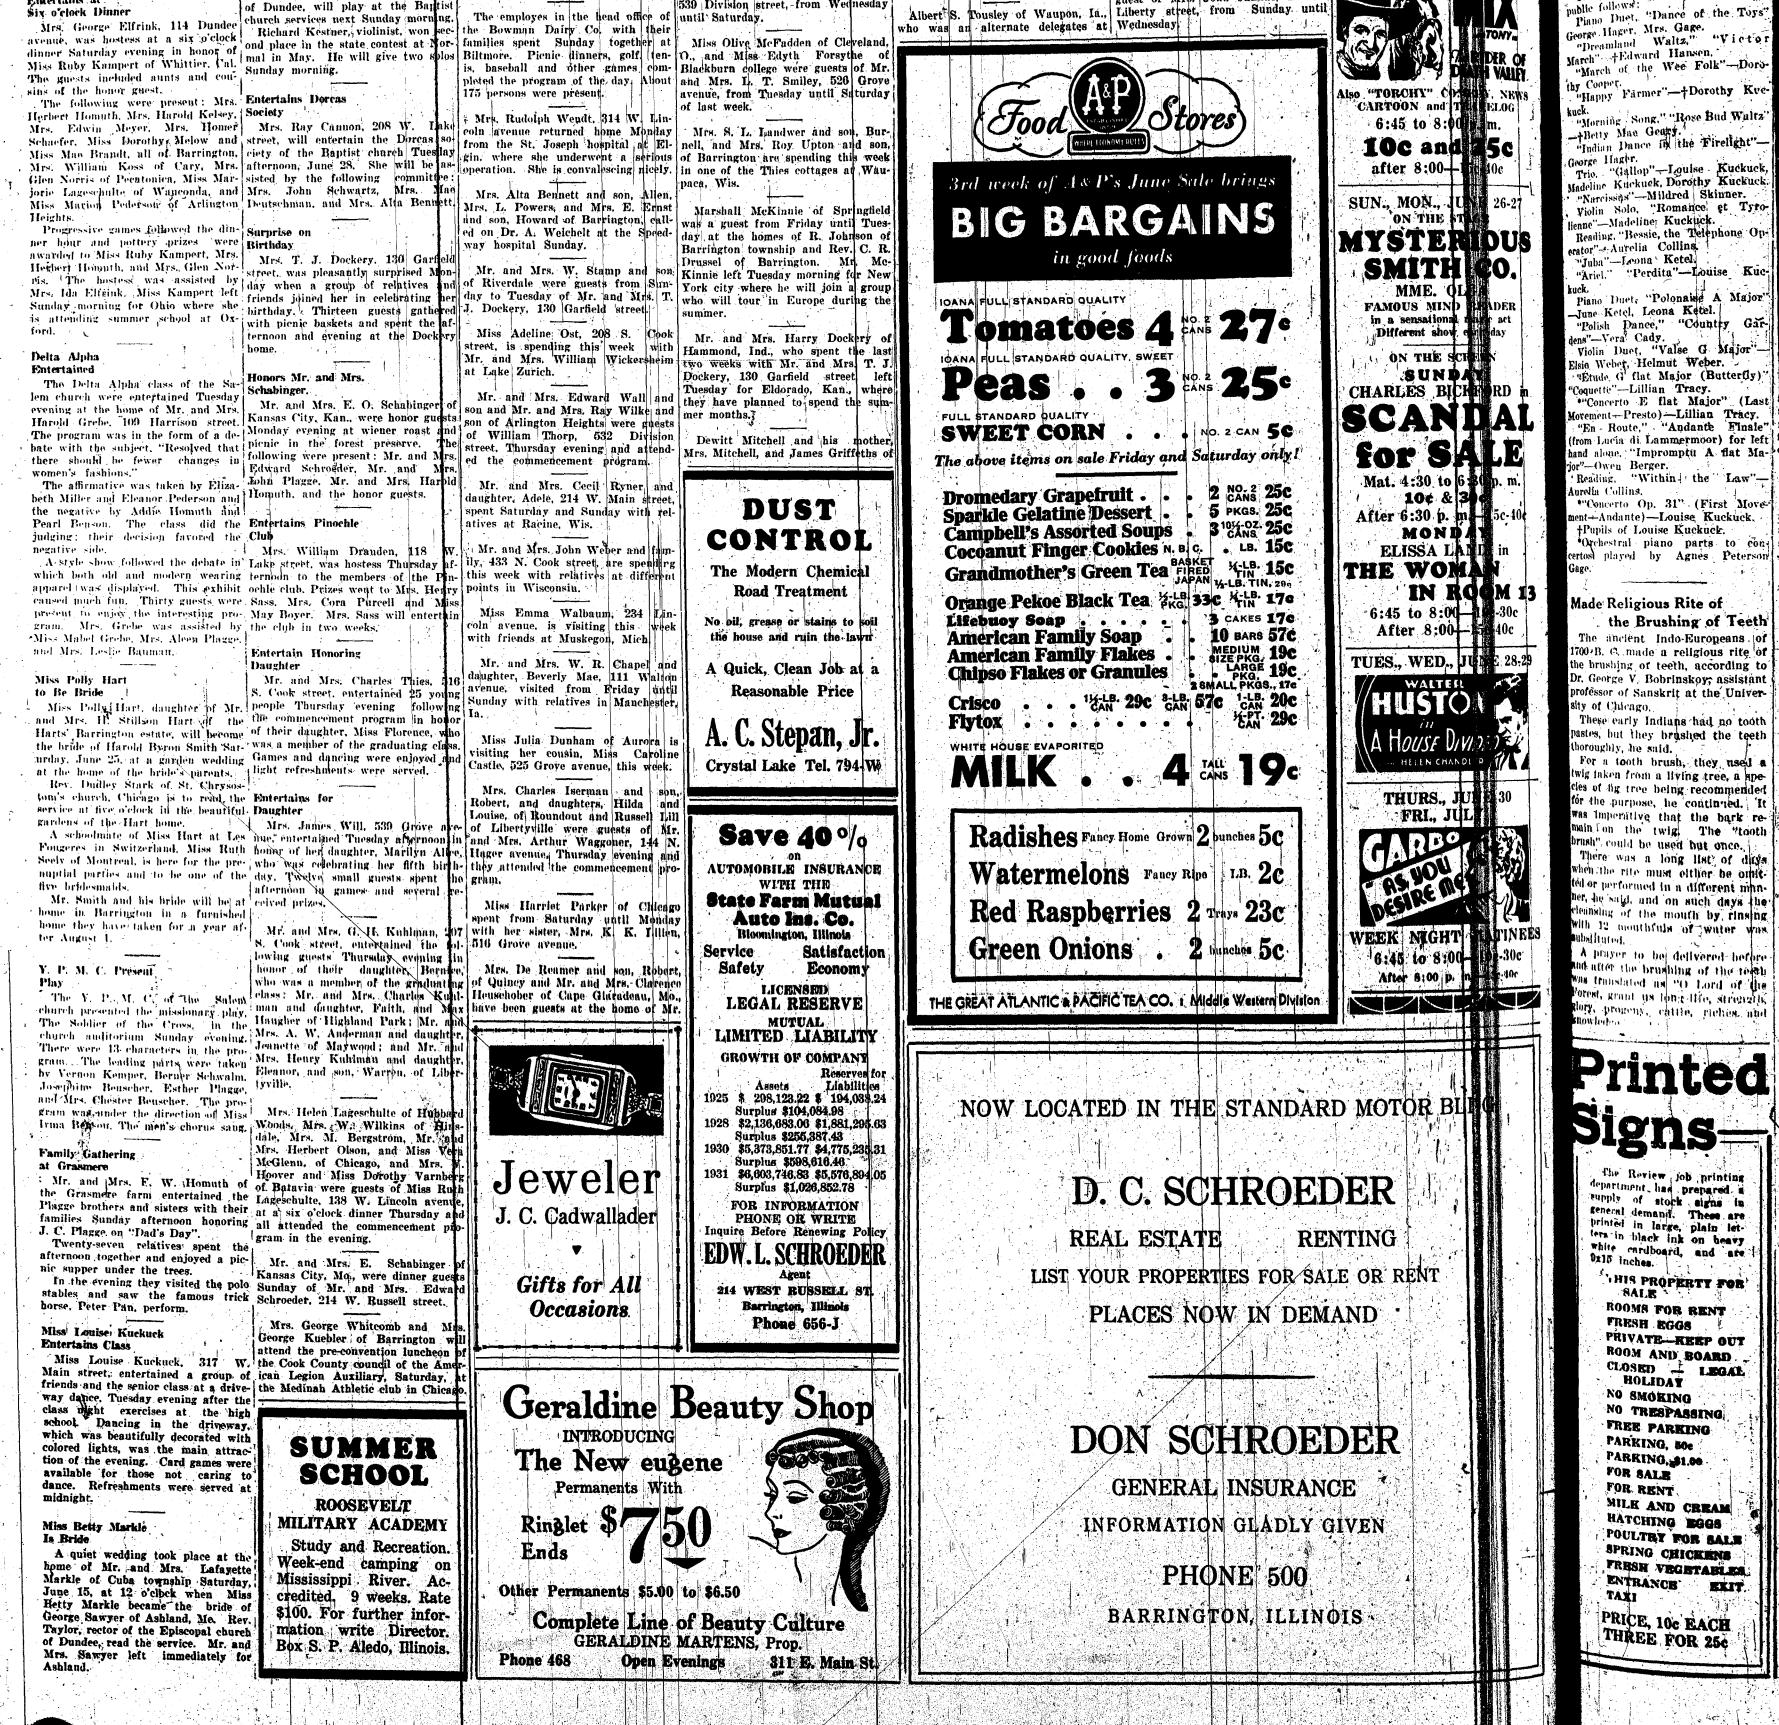

, Miss Marguerite, and Miss, Ethel Popple and her father are spending two weeks with relatives in You"ll be delig the refreshing temperature New York. cool air from

Mrs, Keith Benner and

vacation with relatives

Minn., spent several days

daughter, left the last of the week for

their home at Clarence, Ia., "after a

Mr. and Mrs. Carl Nordmeier of

this week at the home of Mr. and

Mrs. F. W. Homuth, Grasmere farm.

E. C. Wetten and son, Walton, of

and friends in Barrington.

Mr. and

two weeks'

Morristown,

with

wer

pure

new

ROW in

**JUNE 25** 

KOOLER-AIRE

SATURDAY

operation.

Oscar and Frederick-Radke of Ann Arbor, Mich. were guests from Saturday until Monday at the home of Mr. and Mrs. O. E. Holke, 539 Di-

Mrs. M. S. Goff of Decatur was a guest of Mrs. John Jahnke, 226 E.



## Barrington Girls in Music Recital at Salem Church

Two to Receive Certificates Pupils of Miss Louise Kuckuck to Play

Agnes Peterson Gage, [ teacher piano, and Karl S. Gage, teacher o violin and flute, will present their pupils in an annual recital, Tuesday erening, June 28, at 8 o'clock. at the selem Evangelical church. The pupils of Miss Louise Kuckuck will play on this program, and Miss Aurelia on this also of Chicago Piano, college, will present two readings, "Within the Law," and "Bessie," the Telephone

Operator." At the conclusion of the program, Mr. Watt, president of the Chicago Piano college will give an address and present the certificates. Miss Louise Kuckuck and Miss Lillian Tracy will receive teachers' certia-

The program, which is open to the cates. mublic follows: