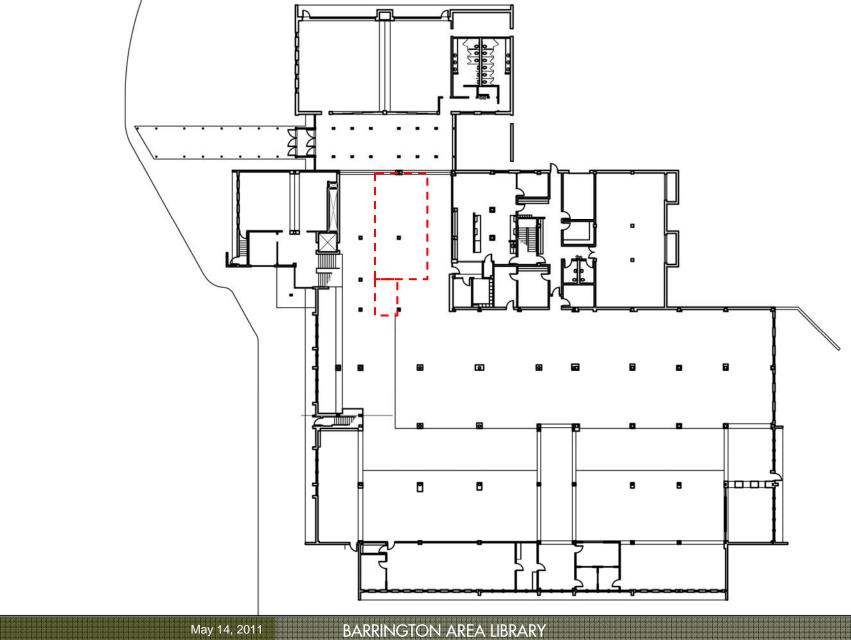

# 21<sup>st</sup> CENTURY LIBRARY EXISTING

#### **EXISTING FIRST FLOOR PLAN**



#### 21<sup>st</sup> CENTURY LIBRARY BUILDING CENTRAL SITE Repairs Assets & Liabilities

### Liabilities

Distance to services Gauntlet Lighting Stack density Material presentation Hidden resources General aging of finishes



3

#### **OPTION 1 FIRST FLOOR PLAN**



Englieng Anders

#### **OPTION 1 FIRST FLOOR PLAN**



#### **OPTION 1 FIRST FLOOR PLAN**



#### **OPTION 1 FIRST FLOOR PLAN**















Existing



May 14, 2011



Option 1

Engberg Anders



#### **NEW STAIR - INTERIOR**





#### st CENTURY LIBRARY 2 **OPTION** 1

#### NEW STAIR - EXTERIOR





13

#### **OPTION 2 FIRST FLOOR PLAN**



# 21st CENTURY LIBRARY OPTION 2

#### **OPTION 2 FIRST FLOOR PLAN**



#### **OPTION 2 FIRST FLOOR PLAN**



# **OPTION 2 FIRST FLOOR PLAN** st CENTURY LIBRARY OPTION 2 ► Rest Room Relocation Create AgoraBuild New Stair A ۵ .

May 14, 2011

BARRINGTON AREA LIBRARY

Engberg Anderson









BARRINGTON AREA LIBRARY

May 14, 2011



Option 2

Engberg Anders



May 14, 2011

BARRINGTON AREA LIBRARY

22





May 14, 2011

BARRINGTON AREA LIBRARY



23