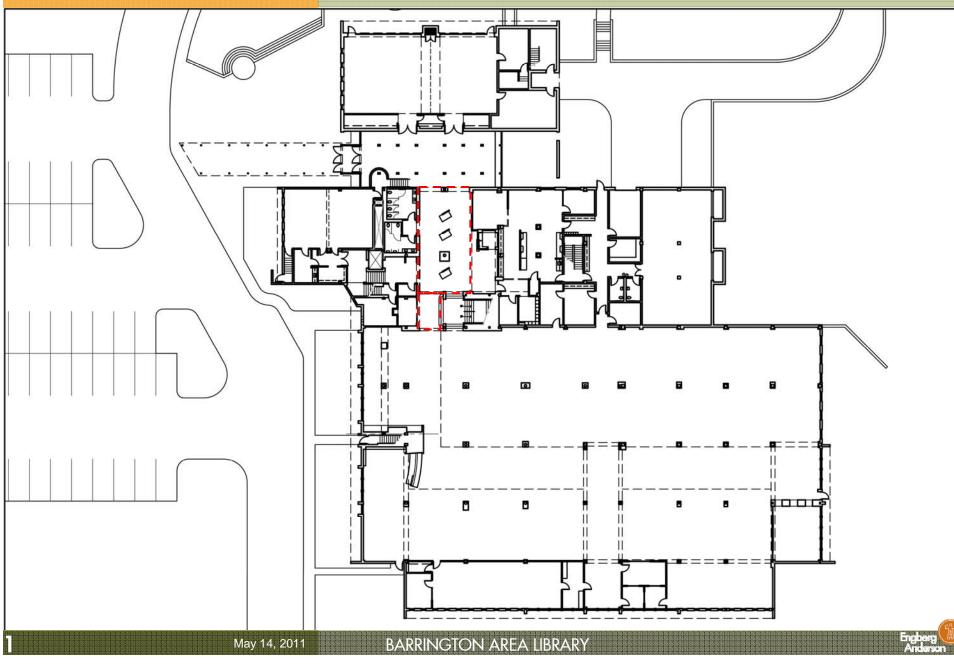

# 21<sup>st</sup> CENTURY LIBRARY EXISTING

#### **EXISTING FIRST FLOOR PLAN**

#### 21<sup>st</sup> CENTURY LIBRARY BUILDING CENTRAL SITE Repairs Assets & Liabilities

### Liabilities

Distance to services Gauntlet Lighting Stack density Material presentation Hidden resources General aging of finishes

3