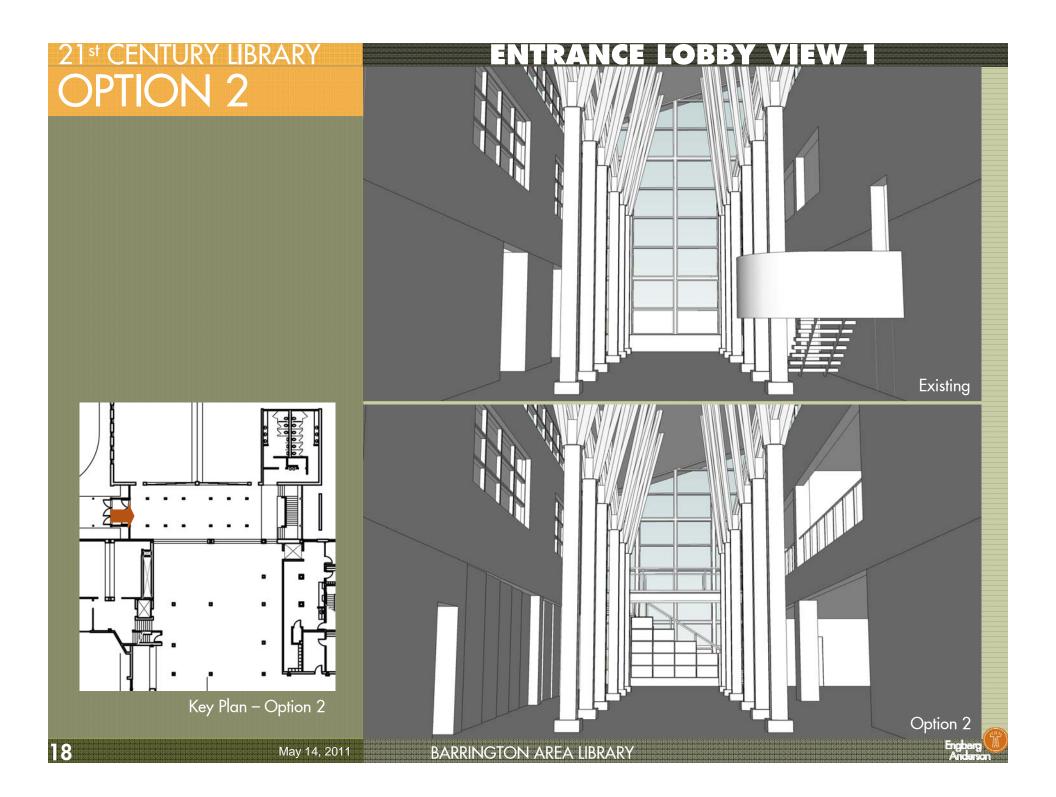

# 21st CENTURY LIBRARY OPTION 2

# **OPTION 2 FIRST FLOOR PLAN** st CENTURY LIBRARY OPTION 2 ► Rest Room Relocation Create AgoraBuild New Stair A ۵ .

May 14, 2011

BARRINGTON AREA LIBRARY

Engberg Anderson

BARRINGTON AREA LIBRARY

May 14, 2011