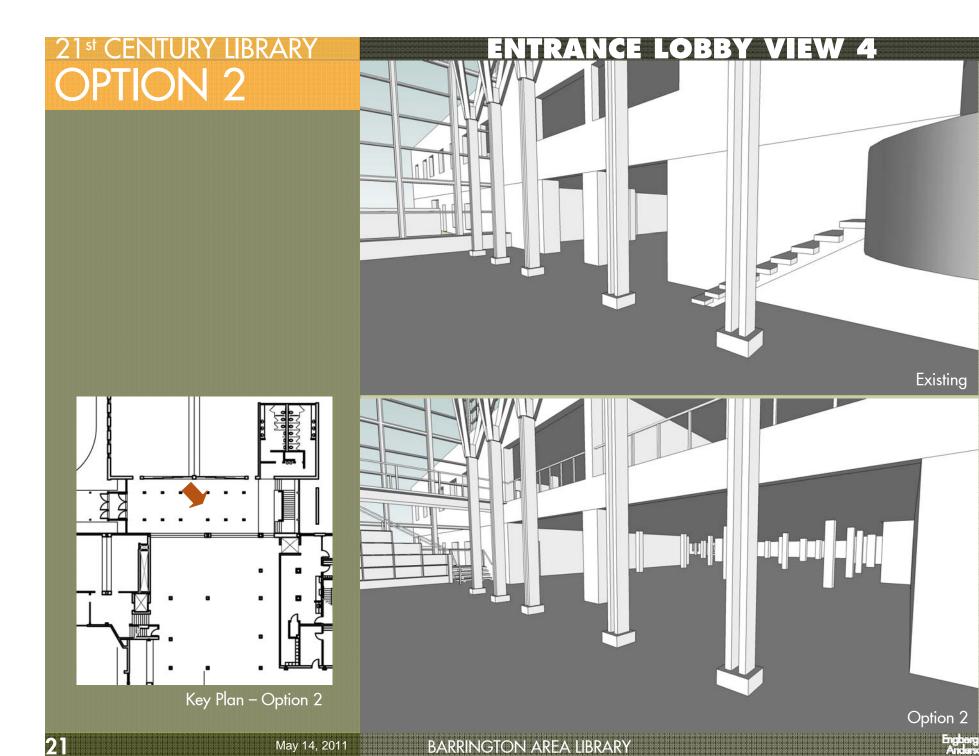

# 21st CENTURY LIBRARY OPTION 2

# **OPTION 2 FIRST FLOOR PLAN** st CENTURY LIBRARY OPTION 2 ► Rest Room Relocation Create AgoraBuild New Stair A ۵ .

May 14, 2011

BARRINGTON AREA LIBRARY

Engberg Anderson

BARRINGTON AREA LIBRARY

May 14, 2011

Option 2

Engberg Anders

May 14, 2011

BARRINGTON AREA LIBRARY

22

May 14, 2011

BARRINGTON AREA LIBRARY

23