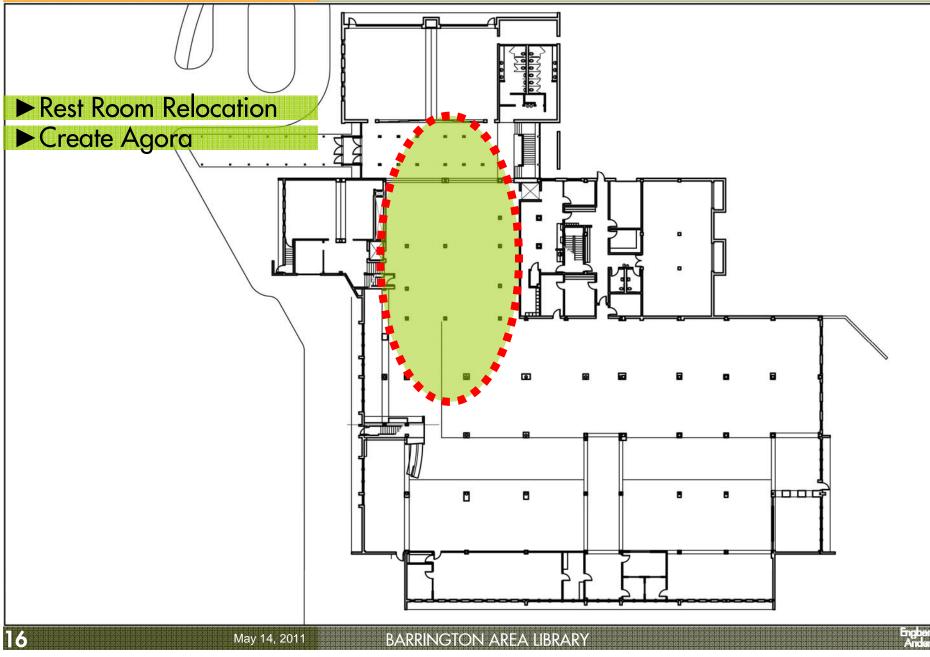

# **OPTION 2 FIRST FLOOR PLAN** st CENTURY LIBRARY OPTION 2 ► Rest Room Relocation Create AgoraBuild New Stair A ۵ .

May 14, 2011

BARRINGTON AREA LIBRARY

Engberg Anderson

BARRINGTON AREA LIBRARY

May 14, 2011