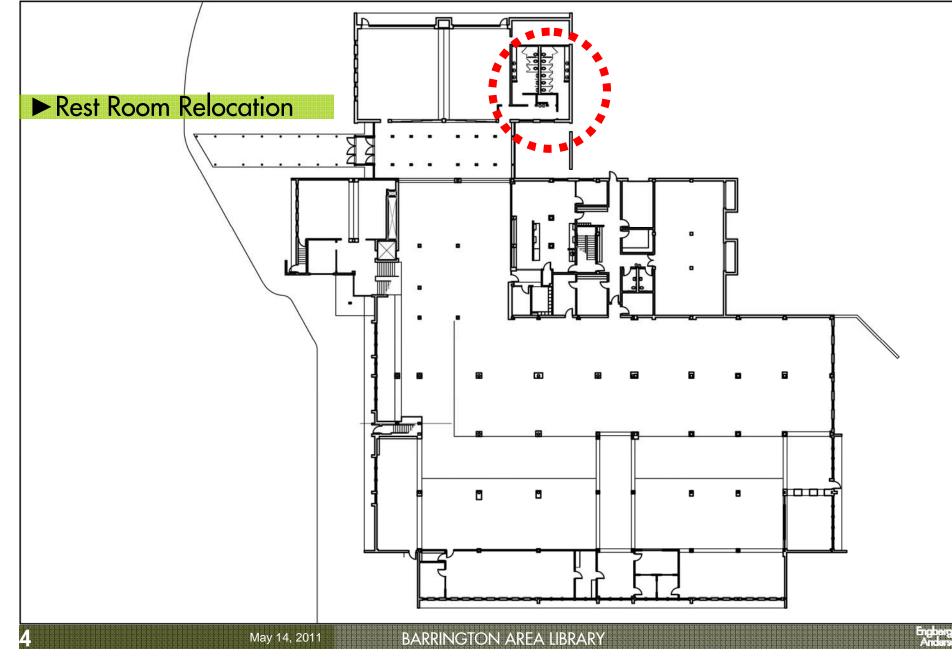

# **OPTION 2 FIRST FLOOR PLAN** st CENTURY LIBRARY OPTION 2 ► Rest Room Relocation Create AgoraBuild New Stair A ۵ .

May 14, 2011

BARRINGTON AREA LIBRARY

Engberg Anderson

BARRINGTON AREA LIBRARY

May 14, 2011