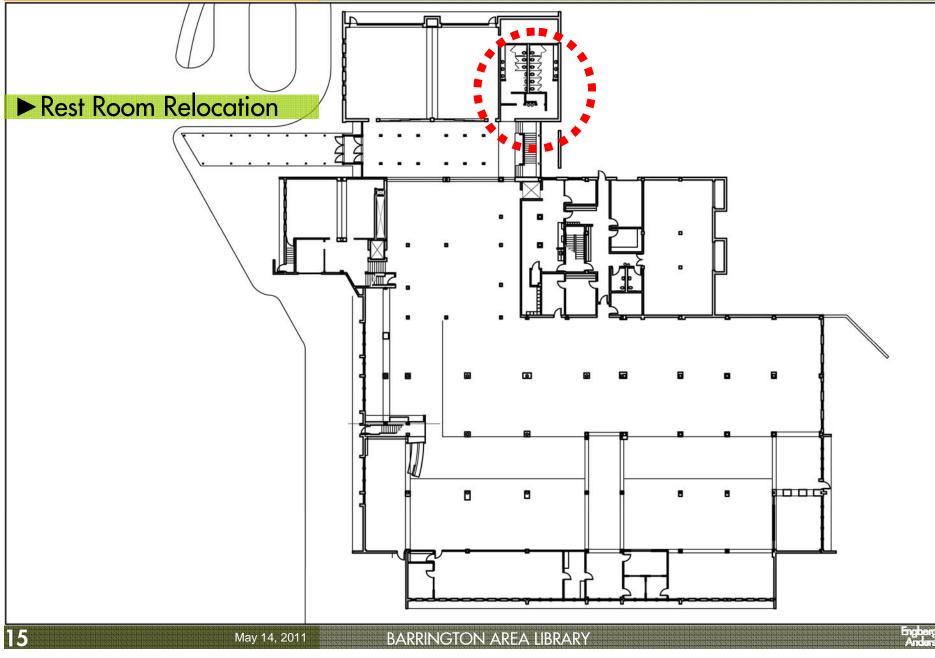

# **OPTION 2 FIRST FLOOR PLAN** st CENTURY LIBRARY OPTION 2 ► Rest Room Relocation Create AgoraBuild New Stair A ۵ .

May 14, 2011

BARRINGTON AREA LIBRARY

Engberg Anderson

BARRINGTON AREA LIBRARY

May 14, 2011