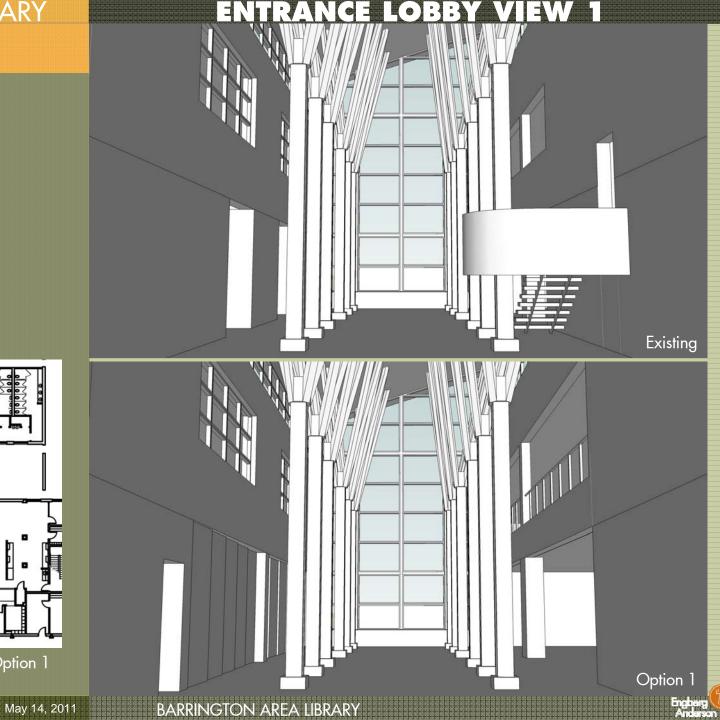

# 21<sup>st</sup> CENTURY LIBRARY EXISTING

#### **EXISTING FIRST FLOOR PLAN**



#### 21<sup>st</sup> CENTURY LIBRARY BUILDING CENTRAL SITE Repairs Assets & Liabilities

### Liabilities

Distance to services Gauntlet Lighting Stack density Material presentation Hidden resources General aging of finishes



3

#### **OPTION 1 FIRST FLOOR PLAN**



Englieng Anders

#### **OPTION 1 FIRST FLOOR PLAN**



#### **OPTION 1 FIRST FLOOR PLAN**



#### **OPTION 1 FIRST FLOOR PLAN**















Existing



May 14, 2011



Option 1

Engberg Anders



#### **NEW STAIR - INTERIOR**





#### st CENTURY LIBRARY 2 **OPTION** 1

#### NEW STAIR - EXTERIOR





13

#### **OPTION 2 FIRST FLOOR PLAN**



# 21st CENTURY LIBRARY OPTION 2

#### **OPTION 2 FIRST FLOOR PLAN**



#### **OPTION 2 FIRST FLOOR PLAN**



# **OPTION 2 FIRST FLOOR PLAN** st CENTURY LIBRARY OPTION 2 ► Rest Room Relocation Create AgoraBuild New Stair A ۵ .

May 14, 2011

BARRINGTON AREA LIBRARY

Engberg Anderson









BARRINGTON AREA LIBRARY

May 14, 2011



Option 2

Engberg Anders



May 14, 2011

BARRINGTON AREA LIBRARY

22





May 14, 2011

BARRINGTON AREA LIBRARY



23