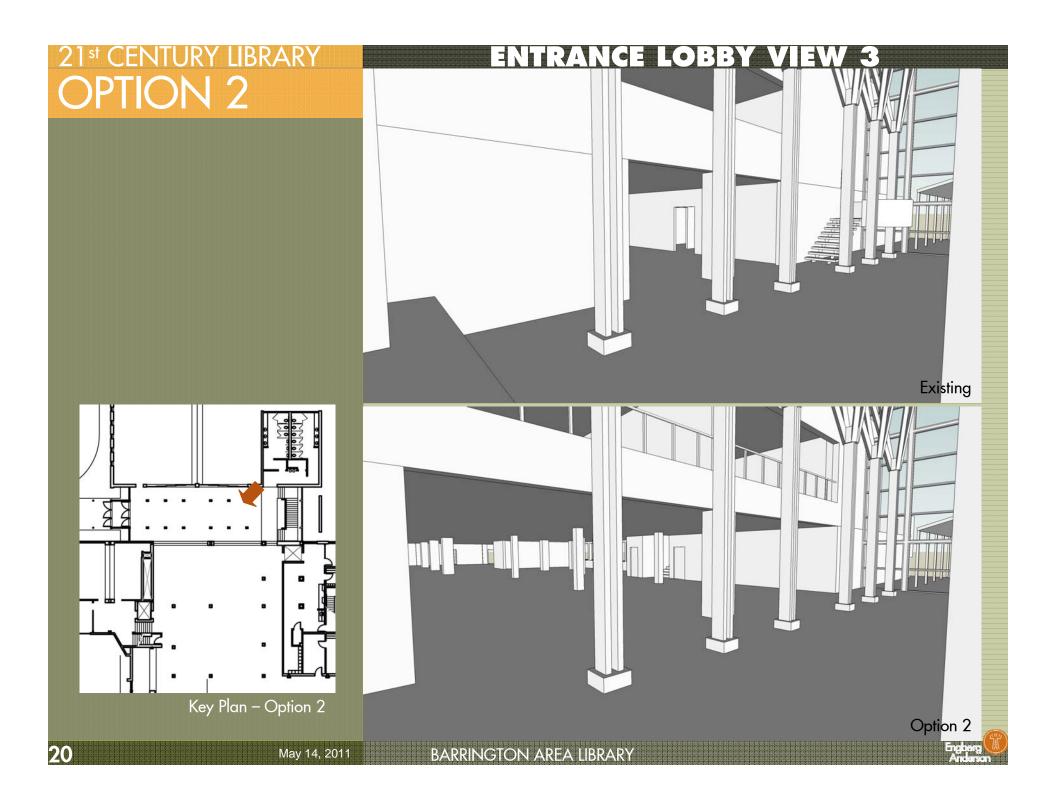

# 21st CENTURY LIBRARY OPTION 2

# **OPTION 2 FIRST FLOOR PLAN** st CENTURY LIBRARY OPTION 2 ► Rest Room Relocation Create AgoraBuild New Stair A ۵ .

May 14, 2011

BARRINGTON AREA LIBRARY

Engberg Anderson

BARRINGTON AREA LIBRARY

May 14, 2011