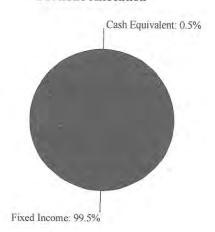

#### Barrington Area Library District

| Weight     | Description                                                                     | Symbol       | Quantity | Current<br>Value | Current<br>Yield | Annual<br>Income |
|------------|---------------------------------------------------------------------------------|--------------|----------|------------------|------------------|------------------|
| Fixed Inco | ome                                                                             |              |          |                  |                  |                  |
|            | e Bonds                                                                         |              |          |                  |                  |                  |
|            | Government Agency - Callable                                                    |              |          |                  |                  |                  |
| 4.7%       | Fed Home Ln Bk<br>Callable Daily<br>09/24/2021 1.75%<br>Call 09/24/2020, 100,00 | 3130AGZN8    | 50,000   | 50,224.25        | 1.7%             | 875.00           |
|            | Accrued Income                                                                  |              |          | 89.93            |                  |                  |
| 15.4%      |                                                                                 |              |          | 166,497.28       | 1.8%             | 3,031.50         |
| 99.5%      |                                                                                 |              |          | 1,074,088.14     | 2.4%             | 25,932.00        |
| Cash Equi  |                                                                                 |              |          |                  |                  |                  |
|            | quivalent                                                                       |              |          |                  |                  |                  |
|            | Equivalent                                                                      | Man. 17 C to |          |                  |                  |                  |
| 0.5%       | Schwab Government Money Fund                                                    | SWGXX        |          | 5,732.00         | 1.8%             | 103.75           |
| 99.5%      |                                                                                 |              |          | 1,074,150.65     | 2.4%             | 26,035.75        |
|            | Total Accrued Income                                                            |              |          | 5,669,49         |                  |                  |
| 100.0%     |                                                                                 |              |          | 1,079,820.14     |                  |                  |