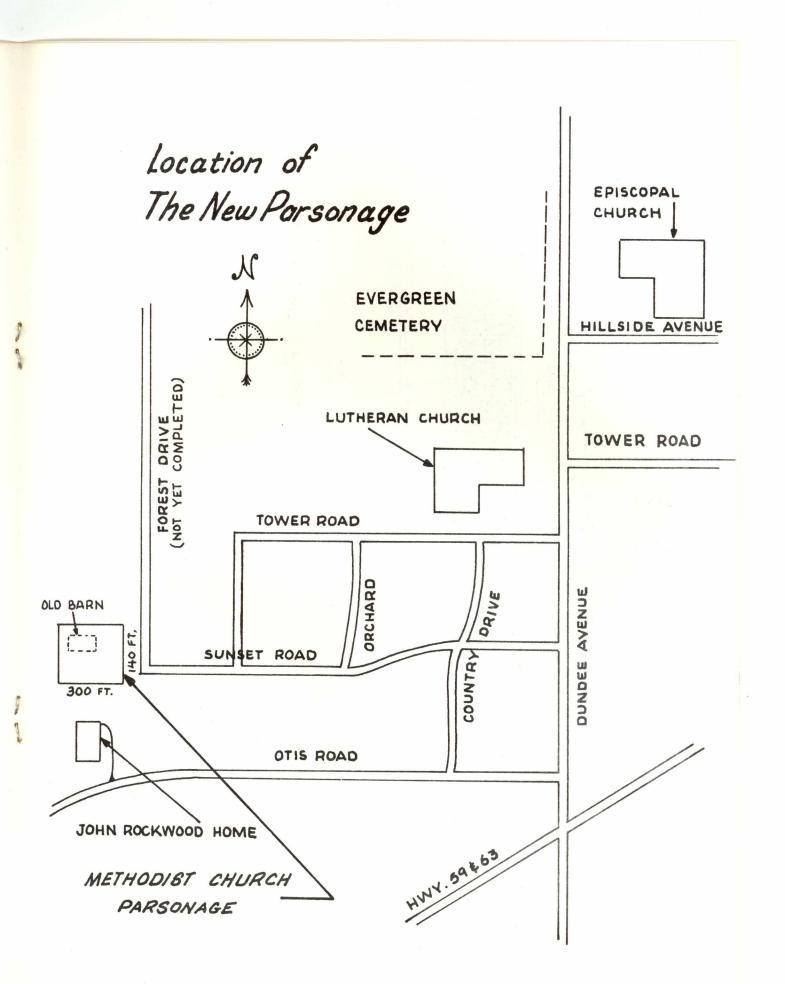

October 1964

Mr. and Mrs. John M. Rockwood made a gracious offer to donate a piece of vacant property, ideal in every way, as the site for our new parsonage. The Official Board accepted this gift with an appropriate resolution of gratitude.