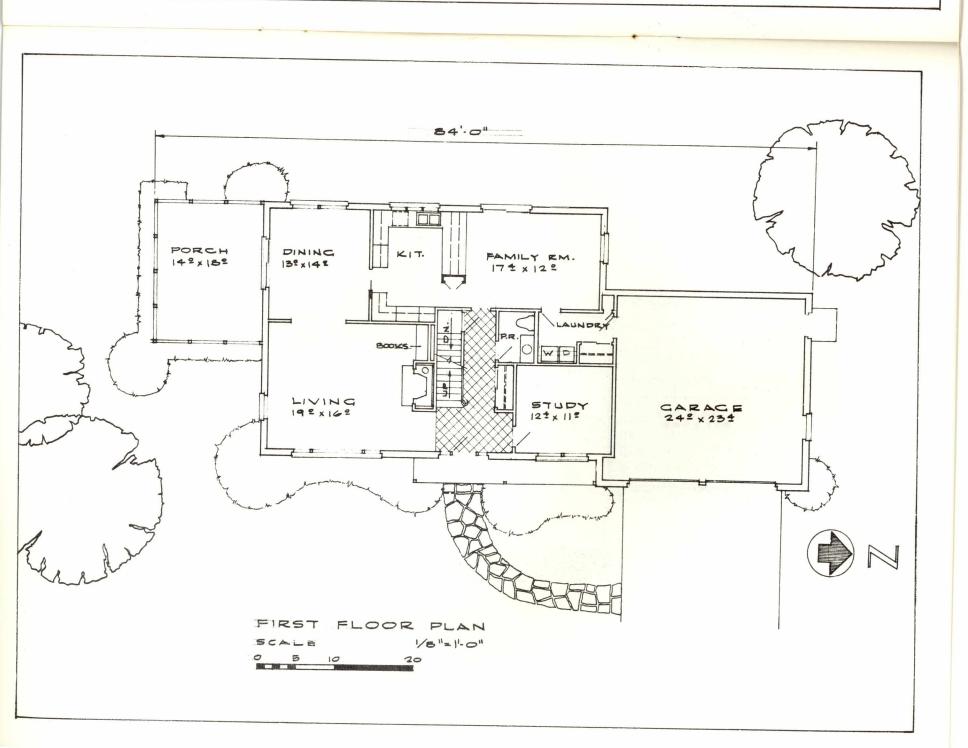

### In Brief ...

After much study by competent committees and extensive consideration by the official board, we are now at the point of building a much needed parsonage which will house our senior ministers for the next 50 to 70 years.

### December 1964

The Building Committee retained the services of Robert Seekatz, architect, to help select a basic building plan and modify it to meet the unique requirements of a parsonage.

Gifts in cash and securities in the amount of approximately \$23,000 came to the Church before the year-end. Of this about \$7,000 was applied to the Church Building debt, and the balance of \$16,000 remains available for the parsonage and capital improvements.