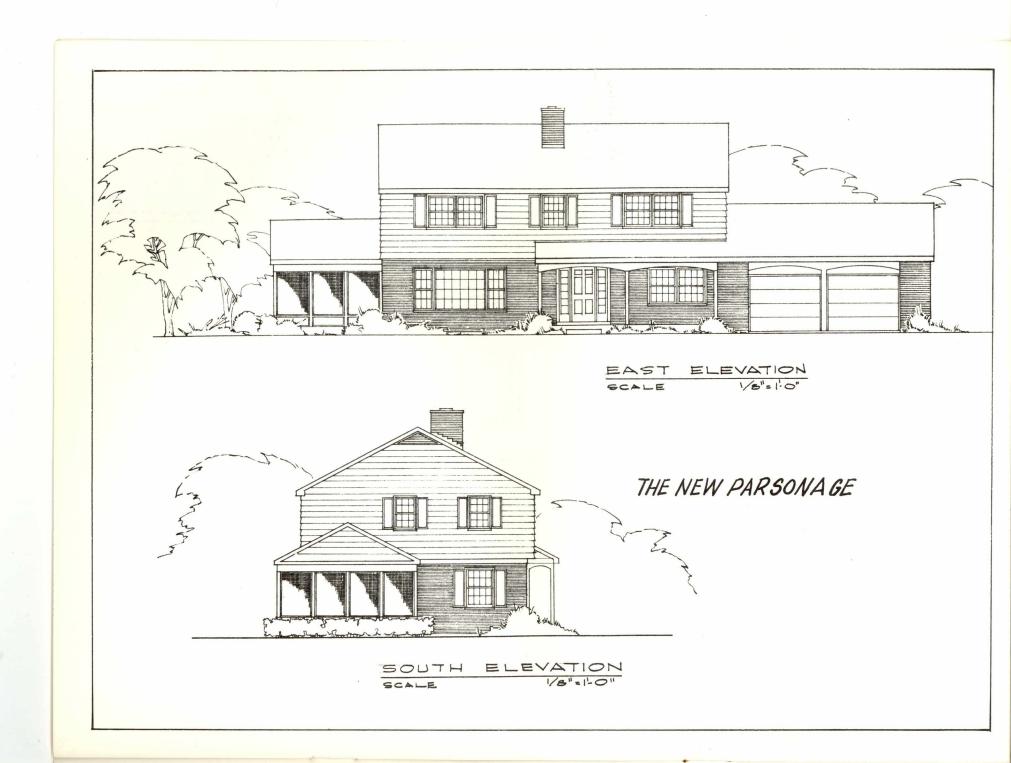

### In Brief ...

After much study by competent committees and extensive consideration by the official board, we are now at the point of building a much needed parsonage which will house our senior ministers for the next 50 to 70 years.

### December 1964

The Building Committee retained the services of Robert Seekatz, architect, to help select a basic building plan and modify it to meet the unique requirements of a parsonage.

Gifts in cash and securities in the amount of approximately \$23,000 came to the Church before the year-end. Of this about \$7,000 was applied to the Church Building debt, and the balance of \$16,000 remains available for the parsonage and capital improvements.