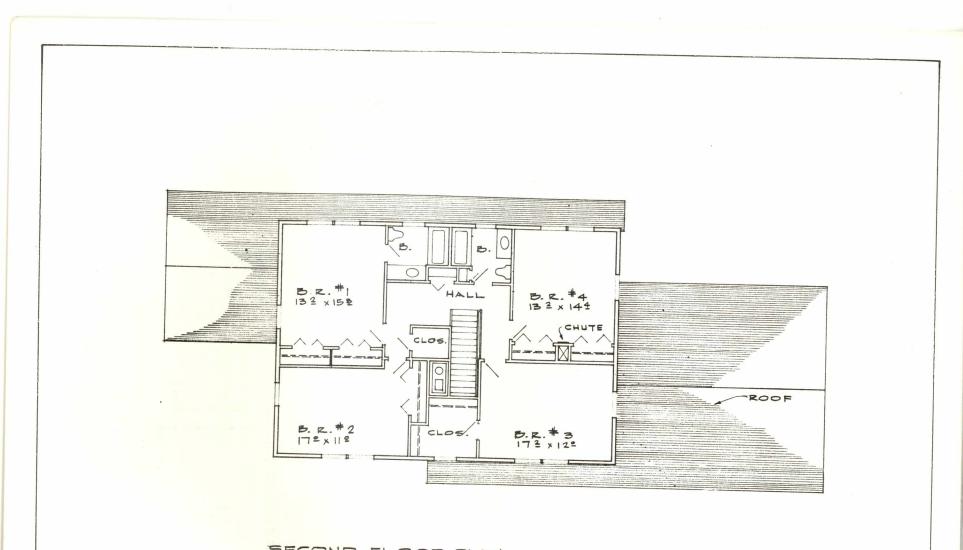

### In Brief ...

After much study by competent committees and extensive consideration by the official board, we are now at the point of building a much needed parsonage which will house our senior ministers for the next 50 to 70 years.

### December 1964

The Building Committee retained the services of Robert Seekatz, architect, to help select a basic building plan and modify it to meet the unique requirements of a parsonage.

Gifts in cash and securities in the amount of approximately \$23,000 came to the Church before the year-end. Of this about \$7,000 was applied to the Church Building debt, and the balance of \$16,000 remains available for the parsonage and capital improvements.