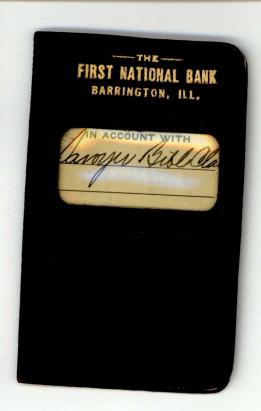

| THE FIRST NATIONAL BANK BARRINGTON, ILL. |        | IN ACCOUNT WITH  Larryer Bibli Clair |        |  |
|------------------------------------------|--------|--------------------------------------|--------|--|
| JUN 1 1 1927                             | 5172   | MAY 1 5,1929                         | 8-11   |  |
| SUN 2 4 1027                             | 5145   | JUN 5 1929                           | 18 - 1 |  |
| DEC 2.3 1927                             | 190    | SEP 24 1929                          | 339    |  |
| MAY 2 5 1928                             | 675    | 1/13/30<br>JAN 28 19314              | 1307   |  |
| SEP 15 1078 EK-                          | 605    | JAN 28 1930                          | 1936   |  |
| OCT 30 188                               | 2988   | ►FEB 1 7 1930                        | 400    |  |
| DEC 24 1928                              | 6-     | FEB 2 0 1930                         | 4850   |  |
| JAN 3 0 1929                             | 685    | FEB 28 1930                          | 17-    |  |
| FFB 26 1929 .                            | . 3.47 | MAR 1930                             | 1265   |  |
| MAR 1 9 1929                             | 603    | APR 1 - 1930                         | 6      |  |
| APR 3 - 1929                             | 4-     | APR 26 '80                           | 200    |  |
| APR 3 0 1929                             | 925    | MAY 2 0 1930                         | 33 47  |  |