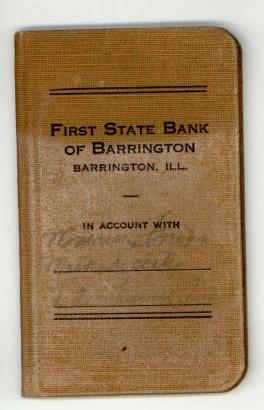

-

| First State Bank of Barrington |        | N. A.      | 1000   |  |
|--------------------------------|--------|------------|--------|--|
| 1919 DEPOSITS                  |        | DEPOSITS   |        |  |
| Ser no Cu                      | 1633   | Duly 10 04 | - 1650 |  |
| 0.4 2                          | 2750   | Vx 22      | - 51 - |  |
| 19 14 11                       | 1722   | aug 11     | - 4910 |  |
| yer. 14 "                      | 4042   | 1018       | - 827  |  |
| 1930                           | 2209   | Sept. 3    | 1335   |  |
| Jay 8                          | 3314   | Och 8      | /12-   |  |
| 700.                           | . 764  | 20         | 112-1  |  |
| 4 7 4                          | -51350 | 2006       | 14/5   |  |
| March 0                        | -31-   | 20         | 19-    |  |
| and y                          | 1850   | 1 22       | 250    |  |
| hu 9                           | 275    | Dre 8      | 935    |  |
| may                            | 14-0   | 1          | 1,33,  |  |
| June 3 "                       | 1-7    | 15         | 12     |  |