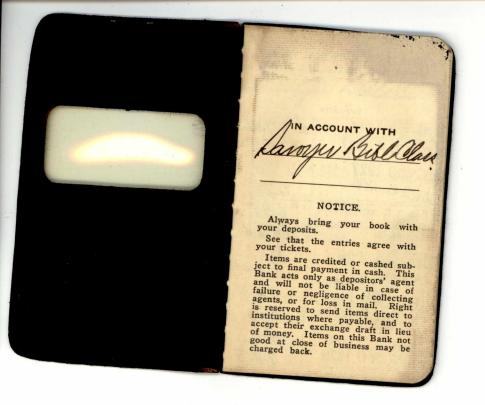

| THE FIRST NATIONAL BANK BARRINGTON, ILL. |        | IN ACCOUNT WITH  Larryer Bibli Clair |        |  |
|------------------------------------------|--------|--------------------------------------|--------|--|
| JUN 1 1 1927                             | 5172   | MAY 1 5,1929                         | 8-11   |  |
| SUN 2 4 1027                             | 5145   | JUN 5 1929                           | 18 - 1 |  |
| DEC 2.3 1927                             | 190    | SEP 24 1929                          | 339    |  |
| MAY 2 5 1928                             | 675    | 1/13/30<br>JAN 28 19314              | 1307   |  |
| SEP 15 1078 EK-                          | 605    | JAN 28 1930                          | 1936   |  |
| OCT 30 188                               | 2988   | ►FEB 1 7 1930                        | 400    |  |
| DEC 24 1928                              | 6-     | FEB 2 0 1930                         | 4850   |  |
| JAN 3 0 1929                             | 685    | FEB 28 1930                          | 17-    |  |
| FFB 26 1929 .                            | . 3.47 | MAR 1930                             | 1265   |  |
| MAR 1 9 1929                             | 603    | APR 1 - 1930                         | 6      |  |
| APR 3 - 1929                             | 4-     | APR 26 '80                           | 200    |  |
| APR 3 0 1929                             | 925    | MAY 2 0 1930                         | 33 47  |  |