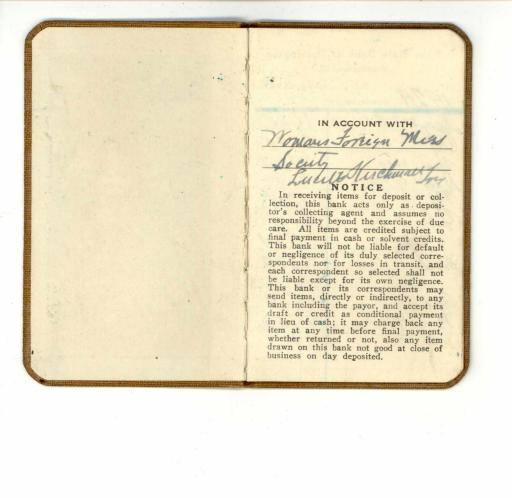

-

| First State Bank of Barrington |        | N. A.      | 1000   |  |
|--------------------------------|--------|------------|--------|--|
| 1919 DEPOSITS                  |        | DEPOSITS   |        |  |
| Ser no Cu                      | 1633   | Duly 10 04 | - 1650 |  |
| 0.4 2                          | 2750   | Vx 22      | - 51 - |  |
| 19 14 11                       | 1722   | aug 11     | - 4910 |  |
| yer. 14 "                      | 4042   | 1018       | - 827  |  |
| 1930                           | 2209   | Sept. 3    | 1335   |  |
| Jay 8                          | 3314   | Och 8      | /12-   |  |
| 700.                           | . 764  | 20         | 112-1  |  |
| 4 7 4                          | -51350 | 2006       | 14/5   |  |
| March 0                        | -31-   | 20         | 19-    |  |
| and y                          | 1850   | 1 22       | 250    |  |
| hu 9                           | 275    | Dre 8      | 935    |  |
| may                            | 14-0   | 1          | 1,33,  |  |
| June 3 "                       | 1-7    | 15         | 12     |  |