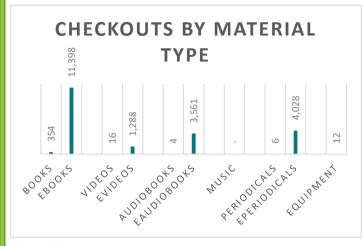

n mailboxes around May 14.

The Youth Services department needed a new way to share information with customers, so we created a blog for them. It is off to a great start, with 332 web page visits since April 22. The blog may be accessed from the Kids' home page, balibrary.org/kids.

## STATISTICS APRIL 2020 (COVID-19)

#### **MEMBERSHIP**

#### 0

current cardholders

61 0.0% 0.0%

new cardholdership households active cardholders rate in the last year

#### COLLECTION

0

16,257

library items digital subscription uses

#### **OUTREACH CONTACTS -**



**O** locker deliveries

**O** outreach

returns

#### **PROGRAMS**

0

#### 22 programs offered



#### 668 total program attendance



#### 0 one-on-one sessions

■ Youth ■ Adult ■ Digital

#### **CHECKOUTS**

#### 20,667

total checkouts



#### **SPACE**

**0** Library closed due to COVID-19 library visits

0

meeting room study room MakerLab uses uses visits

0

0

#### **TECHNOLOGY**

3,837 0 109,490

wi-fi internet website sessions computer uses hits

#### **TOP 5 CIRCULATING e TITLES IN APRIL**

The Authenticity Project by Clare Pooley
Where the Crawdads Sing by Delia Owens
Nothing to See Here by Kevin Wilson
Nine Perfect Strangers by Liane Moriarty
The Guardians by John Grisham