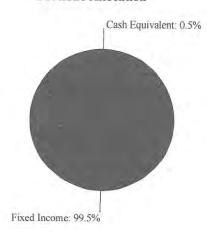

| Asset Composition Cash and Money Market Funds | Market Value    | % of Account Assets |
|-----------------------------------------------|-----------------|---------------------|
| [Sweep]                                       | \$ 5,732.00     | <1%                 |
| Fixed Income                                  | 1,068,418,65    | 99%                 |
| Total Assets Long                             | \$ 1,074,150,65 | 3376                |
| Total Account Value                           | \$ 1,074,150.65 | 100%                |